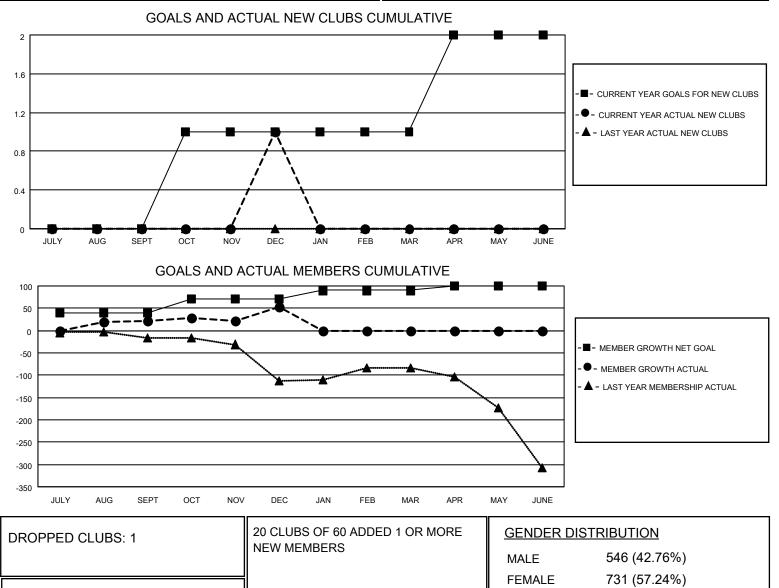

## LOCATION THAILAND

District 310 E

Results as of: 12/31/2020

| Clubs                 |               |           |               | Members               |                           |                         |                                                    |
|-----------------------|---------------|-----------|---------------|-----------------------|---------------------------|-------------------------|----------------------------------------------------|
| RESULTS FOR 2020-2021 |               |           |               | RESULTS FOR 2020-2021 |                           |                         |                                                    |
| QUARTER               | NEW CLUB GOAL | NEW CLUBS | DROPPED CLUBS | QUARTER               | IEMBER GROWTH NET<br>GOAL | MEMBER GROWTH<br>ACTUAL | DROPPED<br>MEMBERS ACTUAL<br>(including transfers) |
| JULY/AUG/SEPT         | 0             | 0         | 1             | JULY/AUG/SEPT         | г 40                      | 39                      | 12                                                 |
| OCT/NOV/DEC           | 1             | 1         | 0             | OCT/NOV/DEC           | 30                        | 88                      | 49                                                 |
| JAN/FEB/MAR           | 0             | 0         | 0             | JAN/FEB/MAR           | 20                        | 0                       | 0                                                  |
| APR/MAY/JUNE          | 1             | 0         | 0             | APR/MAY/JUNE          | 10                        | 0                       | 0                                                  |

| CLUB CANCELLED | 0  | MEMBERSHIP DATA |                            |
|----------------|----|-----------------|----------------------------|
| OTHER          | 60 |                 | FAMILY MEMBERS PAYING HALF |
| TOTAL          | 61 |                 | 0023                       |
|                |    | -               |                            |